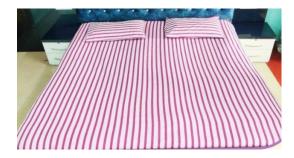

#### M/s Sunshine BunkarSahakari Samiti Maryadit

This double bedsheet is woven on handloom with cotton yarn having soft touch & good absorption property. These are available in various colours and can be made as per the requirement of customers for big orders. The size of bedsheet is 90 inch by 108 inch. It also has two pillow covers matching with the bedsheet of size 17 inch by 27 inch. The warp has 2/40s cotton & weft has 20s cotton. Single bed sheets are also available in the size 60 inch by 90 inch with pillow or without pillow cover. It takes half day to complete a piece.

# M/s Banil Textiles

This handloom double bed sheet is fine woven with cotton yarn. The size of bed sheet is 90 inch by 108 inch having two pillow covers. The bedsheets are available in different vibrant colors dyed with Azo free Reactive dyes. It takes 3/4 day to complete a piece.

### M/s Shri Arihant Sheetal Skill Welfare Society, Sagar

This double bedsheet is woven on handloom with cotton yarn having soft touch & good absorption property. These are available in various colours and can be made as per the requirement of customers for big orders. The size of bedsheet is 100 inch by 100 inch. It also has two pillow covers matching with the bedsheet. The warp has 2/40s cotton & weft has 20s cotton yarn. It takes 3/4 day to complete a piece.