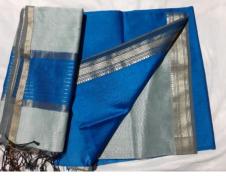

This Maheshwari Saree is woven with fine silk yarn in warp and mercerized cotton in weft. This Saree has Lehardesign border, which is woven with gold zari. This plain Saree is suitable for all occasions and can be worn with different pattern of blouses. Lehar design is inspired from Narmada Ghat. It takes around 2 days to complete this Saree.