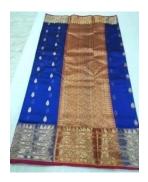

Mr. Basant Shravenekar

This Maheshwari Saree is woven with fine silk yarn in warp and mercerized cotton in weft. This Saree is designed with gold imitation zari with trianglur shaped motifs known as ShingharaButiin all over Saree. This Saree has double border design Lehar and Diamond design, Lehar border is

made of viscose yarn and Diamond border is made of gold zari. Lehar design is inspired from Narmada Ghat and Diamond design is inspired from AhilyaBai Fort. It takes around 5 days to complete this Saree.