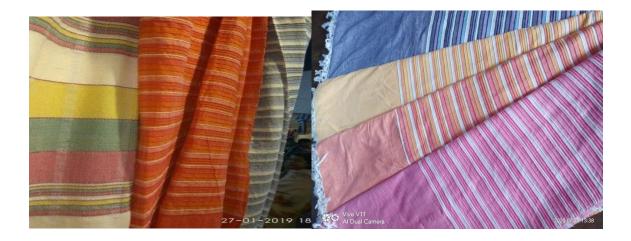

Product Description

Silk NimReshmi Double Border Saree is woven with fine silk yarn in warp and weft. Thepallu of this gorgeous Saree has Lehar design, which is beautifully woven withgold imitation zariand Silk. Lehar design is inspired from Narmada Ghat. It takes 4 days to complete this Saree.

This Multi Checks MaheswariSaree is woven with fine silk yarn in warp and mercerized cotton in weft. Warp and weft yarns consist of 5 different colours, which produce check design in weaving. The border and pallu are woven with Silver zari, having plain structure. It takes 3 days to complete this Saree.

Mr. Basant Shravenekar

This Maheshwari Saree is woven with fine silk yarn in warp and mercerized cotton in weft. This Saree is designed with gold imitation zari with trianglur shaped motifs known as ShingharaButiin all over Saree. This Saree has double border design Lehar and Diamond design, Lehar border is

made of viscose yarn and Diamond border is made of gold zari. Lehar design is inspired from Narmada Ghat and Diamond design is inspired from AhilyaBai Fort. It takes around 5 days to complete this Saree.

This Maheshwari Saree is woven with fine silk yarn in warp and mercerized cotton in weft. This Saree has Lehardesign border, which is woven with gold zari. This plain Saree is suitable for all occasions and can be worn with different pattern of blouses. Lehar design is inspired from Narmada Ghat. It takes around 2 days to complete this Saree.