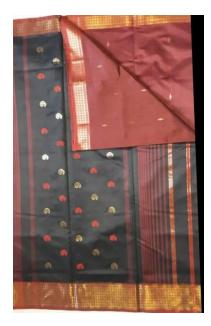

## M/s Mahila Handloom Handicraft Vikas Sanstha

This Saree hasPatta (Leaf) motifs. Iknaliyapatta is woven all over Saree, which makes its look elegant. It's border is woven with the use of jacquard. Border has green color and red meena with zari. It takes around 15-18 days to weave this Saree.