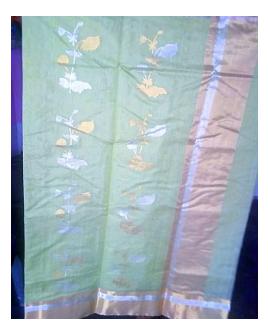

Mr. Tulsiram Koli

This Chanderi saree is woven with fine silk & mercerized cotton in weft with Silver & Gold tested Zari on the body for carving the buties. This PistacolouredChanderi Saree is designed with JaalButi in all over Saree with flower buti of silver and golden colourzarihaving cotton selvedge. The design flower jaalbuti is taken from old design collection. It takes around 8 days to complete this Saree.