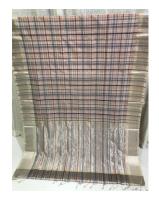

This Multi Checks MaheswariSaree is woven with fine silk yarn in warp and mercerized cotton in weft. Warp and weft yarns consist of 5 different colours, which produce check design in weaving. The border and pallu are woven with Silver zari, having plain structure. It takes 3 days to complete this Saree.