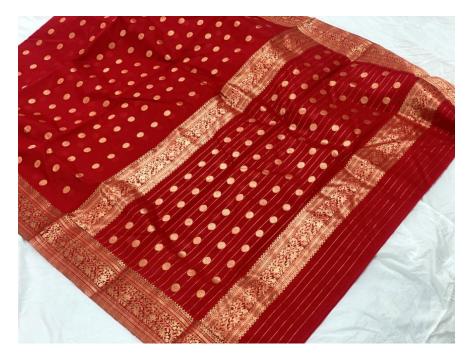

Mr. Moh. Dilshad

This Saree is woven with fine silk yarn in warp and Kataan Silk in weft. The weaving of fine silk yarn produces the subtle sheer surface. This pink Saree is designed with shimmering zari with buti in body. The weaving technique for this buti is called as Eknaliya, which makes the design very compact and clear. The NakshiMeena Border(border and cross border) is made from Zari and mercerized cotton yarn. It takes around 15 days to complete this Saree.