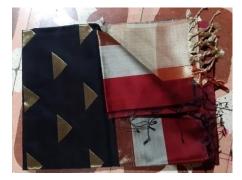

Mr. Basant Shravenekar

This Maheshwari Saree is woven with fine silk yarn in warp and mercerized cotton in weft. This Saree is designed with gold imitation zari with trianglur shaped motifs known as ShingharaButiin all over Saree. This Saree has double border design Lehar and Diamond design, Lehar border is

made of viscose yarn and Diamond border is made of gold zari. Lehar design is inspired from Narmada Ghat and Diamond design is inspired from AhilyaBai Fort. It takes around 5 days to complete this Saree.