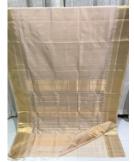

Product Description

Silk NimReshmi Double Border Saree is woven with fine silk yarn in warp and weft. Thepallu of this gorgeous Saree has Lehar design, which is beautifully woven withgold imitation zariand Silk. Lehar design is inspired from Narmada Ghat. It takes 4 days to complete this Saree.