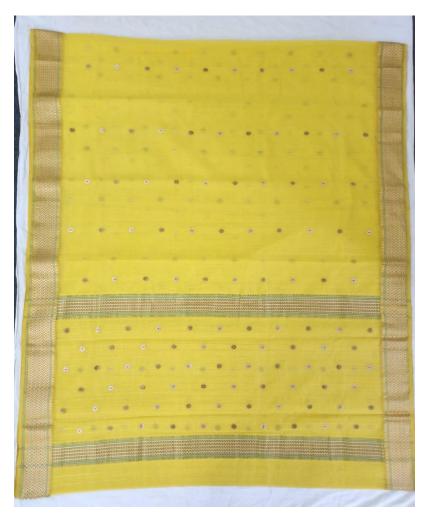

This Maheshwari Saree is woven with fine silk yarn in warp and mercerized cotton in weft. This Saree has Lehardesign border, which is woven with gold zari. This plain Saree is suitable for all occasions and can be worn with different pattern of blouses. Lehar design is inspired from Narmada Ghat. It takes around 2 days to complete this Saree.