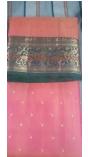

This Maheshwari Saree is woven with fine silk yarn in warp and mercerized cotton in weft. This Saree has Lehardesign border, which is woven with gold zari. This plain Saree is suitable for all occasions and can be worn with different pattern of blouses. Lehar design is inspired from Narmada Ghat. It takes around 2 days to complete this Saree.