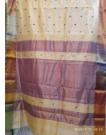

This MaheswariSaree is woven with fine silk yarn in warp and mercerized cotton in weft. The body of Saree has 8 petals flower designs inspired from Ahilya fort Maheswar. The pallu has Diamond and Lehar design, woven with imitationzari. It takes around 7 days to complete this Saree.