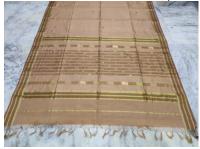

This Multi Checks MaheswariSaree is woven with fine silk yarn in warp and mercerized cotton in weft. Warp and weft yarns consist of 5 different colours, which produce check design in weaving. The border and pallu are woven with Silver zari, having plain structure. It takes 3 days to complete this Saree.