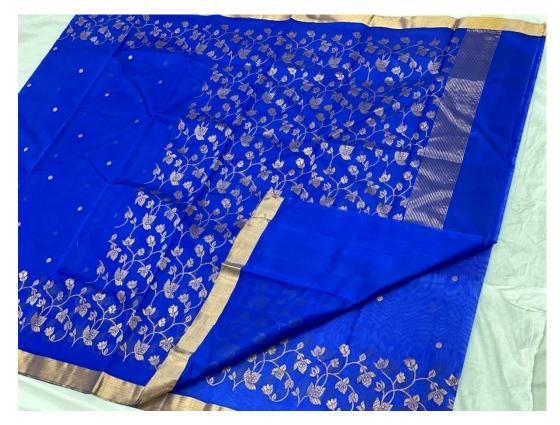

This Saree is woven with fine silk yarn in warp and mercerized cotton in weft. This Beige colour traditional Chanderi Sarees is designed with shimmering gold zari and silver zari with Mograbutimotifs in body of Saree. In cross border, gold and silver zariare used, the border design is known as Jaal Design. The upper border of Saree is wovenwith silver zari and lower border is with gold zari, so this Saree is known as Ganga JamunaChanderi Saree. It takes around 10 days to complete this Saree.