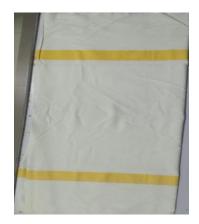

This is a hand wovensingle bedsheet made from 100% cotton yarn available in white colour having colored strips at both sides. The colors used are Azo Free, the material is having very soft feel. It is available in 56 inch by 90 inch size. The warp count is 2/40s cotton and weft is 20s.