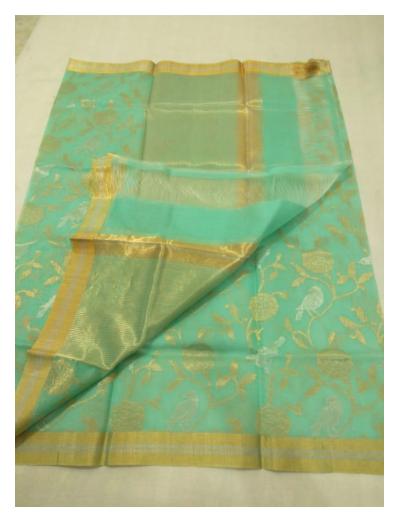

This Dupatta is woven with fine mulberry silk yarn in warp and mercerized cotton in weft. This ChidiyaJaaldesign pattern is developed with silver and gold tested zari, forming an attractive pattern of flowers & birds. It took 7 days to complete this dupatta.