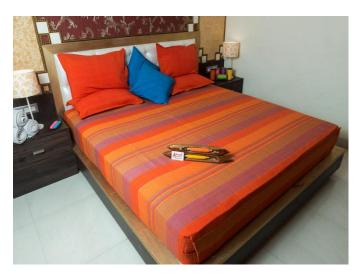

#### M/s Sunshine BunkarSahakari Samiti Maryadit

This double bedsheet is woven on handloom with cotton yarn having soft touch & good absorption property. These are available in various colours and can be made as per the requirement of customers for big orders. The size of bedsheet is 90 inch by 108 inch. It also has two pillow covers matching with the bedsheet of size 17 inch by 27 inch. The warp has 2/40s cotton & weft has 20s cotton. Single bed sheets are also available in the size 60 inch by 90 inch with pillow or without pillow cover. It takes half day to complete a piece.

# M/s Banil Textiles

This handloom double bed sheet is fine woven with cotton yarn. The size of bed sheet is 90 inch by 108 inch having two pillow covers. The bedsheets are available in different vibrant colors dyed with Azo free Reactive dyes. It takes 3/4 day to complete a piece.

### M/s Shri Arihant Sheetal Skill Welfare Society, Sagar

This double bedsheet is woven on handloom with cotton yarn having soft touch & good absorption property. These are available in various colours and can be made as per the requirement of customers for big orders. The size of bedsheet is 100 inch by 100 inch. It also has two pillow covers matching with the bedsheet. The warp has 2/40s cotton & weft has 20s cotton yarn. It takes 3/4 day to complete a piece.