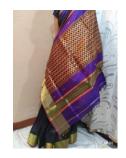

Mr. Mujaffar Khan

ChanderiSaree is a fine variety of Saree, woven with the combination of silk in warp and mercerised cotton in weft. Border woven in this Saree is known as NakshiMeenakari Border. The best part of border is firstly, it has meena work using green and red. Secondly, border design is inspired by the fort leheriya design and lace flower vine. Traditional round buta motif is woven covering all over the Saree woven with Eknaliya. Completed in – 12 Days.