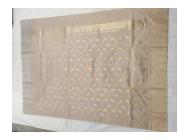

This Saree is woven with fine silk yarn in warp and mercerized cotton in weft. This Beige colour traditional Chanderi Sarees is designed with shimmering gold zari and silver zari with Mograbutimotifs in body of Saree. In cross border, gold and silver zariare used, the border design is known as Jaal Design. The upper border of Saree is wovenwith silver zari and lower border is with gold zari, so this Saree is known as Ganga JamunaChanderi Saree. It takes around 10 days to complete this Saree.