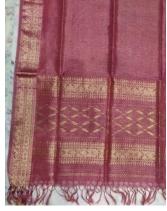

This Maheshwari Saree is woven with fine silk yarn in warp and mercerized cotton in weft. This Saree has Lehardesign border, which is woven with gold zari. This plain Saree is suitable for all occasions and can be worn with different pattern of blouses. Lehar design is inspired from Narmada Ghat. It takes around 2 days to complete this Saree.