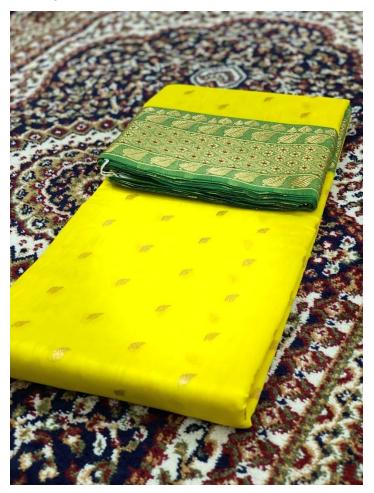

This Saree is woven with fine silk yarn in warp and mercerized cotton in weft. This bright yellow ChanderiSaree is designed with Sikka Meena Buti in all over Saree with one buti of silver zari and another buti of copper toned antique zari with cotton placed alternatively. The design Lehar in border and cross border is developed with silver, gold zari and silk yarn. It takes around 15 days to complete this Saree.