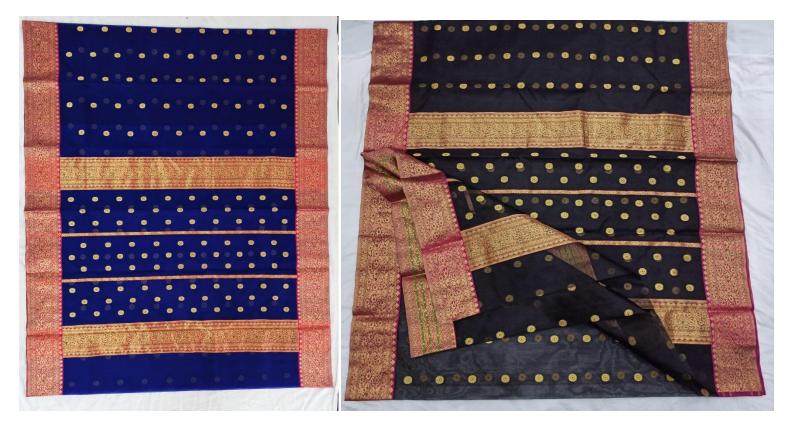

This MaheswariSaree is woven with fine silk yarn in warp and mercerized cotton in weft. The body of Saree has 8 petals flower designs inspired from Ahilya fort Maheswar. The pallu has Diamond and Lehar design, woven with imitationzari. It takes around 7 days to complete this Saree.